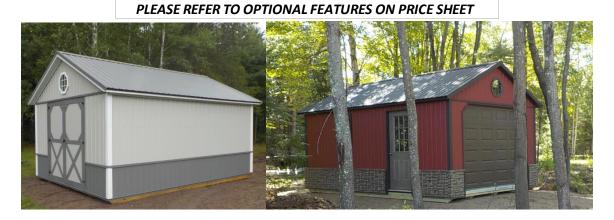

| CLASSIC              | SHED        | GARAGE                 |
|----------------------|-------------|------------------------|
| 6' 8' WALLS &        |             | 7' 5" WALLS &          |
| 6' 3" DBL BARN DOORS |             | <b>9X7 GARAGE DOOR</b> |
| 8X10                 | \$3,706.00  |                        |
| 8X12                 | \$4,128.00  |                        |
| 10X10                | \$4,218.00  |                        |
| 10X12                | \$4,858.00  |                        |
| 10X14                | \$5,364.00  |                        |
| 10X16                | \$5,882.00  |                        |
| 10X18                | \$6,266.00  |                        |
| 10X20                | \$6,650.00  |                        |
| 12X12                | \$5,472.00  |                        |
| 12X14                | \$6,138.00  |                        |
| 12X16                | \$6,714.00  | \$7,412.00             |
| 12X18                | \$7,162.00  | \$7,885.00             |
| 12X20                | \$7,642.00  | \$8,378.00             |
| 12X22                | \$8,085.00  | \$8,834.00             |
| 12X24                | \$8,583.00  | \$9,332.00             |
| 12X26                | \$9,146.00  | \$9,933.00             |
| 12X28                | \$9,703.00  | \$10,516.00            |
| 12X30                | \$10,234.00 | \$11,060.00            |
| 12X32                | \$10,746.00 | \$11,597.00            |
| 12X34                | \$11,162.00 | \$11,904.00            |
| 14X24                | \$10,449.00 | \$11,390.00            |
| 14X26                | \$11,222.00 | \$12,176.00            |
| 14X28                | \$11,997.00 | \$12,976.00            |
| 14X30                | \$12,331.00 | \$13,310.00            |
| 14X32                | \$12,665.00 | \$13,670.00            |
| 14X36                | \$13,240.00 | \$14,270.00            |
| 14X40                | \$13,813.00 | \$14,920.00            |
| 16X32                | \$16,633.00 | \$17,144.00            |
| 16X36                | \$17,553.00 | \$18,814.00            |
| 16X40                | \$17,909.00 | \$19,221.00            |
| WINDOWS AND EN       | TRY DOORS A | RE OPTIONAL.           |