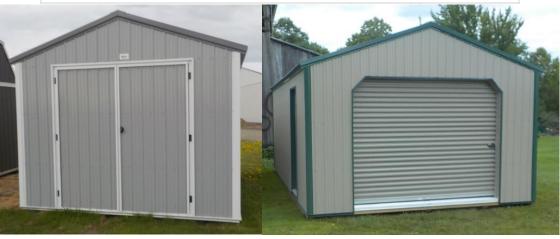

| 6' 4-1/2" WALL HEIGTH & 6' X 6' BASIC DOUBLE DOORS |              | 7' 4-1/2" WALLS & |
|----------------------------------------------------|--------------|-------------------|
| 8X10 BASIC SHED                                    | \$ 3,092.00  | 9X7 ROLLUP DOOR   |
| 8X12 BASIC SHED                                    | \$ 3,463.00  |                   |
| 10X12 BASIC SHED                                   | \$ 3,984.00  |                   |
| 10X16 BASIC SHED                                   | \$ 5,024.00  |                   |
| 10X20 BASIC SHED                                   | \$ 5,567.00  | _                 |
| 12X12 BASIC SHED                                   | \$ 4,602.00  |                   |
| 12X16 BASIC SHED                                   |              | Ć 6 520 00        |
|                                                    | \$ 5,585.00  | \$ 6,528.00       |
| 12X20 BASIC SHED                                   | \$ 7,034.00  | \$ 7,920.00       |
| 12X24 BASIC SHED                                   | \$ 7,743.00  | \$ 8,698.00       |
| 12X28 BASIC SHED                                   | \$ 8,864.00  | \$ 9,888.00       |
| 12X32 BASIC SHED                                   | \$ 9,440.00  | \$ 10,534.00      |
| 14X20 BASIC SHED                                   | \$ 7,546.00  | \$ 8,486.00       |
| 14X24 BASIC SHED                                   | \$ 8,687.00  | \$ 9,696.00       |
| 14X28 BASIC SHED                                   | \$ 9,748.00  | \$ 10,816.00      |
| 14X32 BASIC SHED                                   | \$10,464.00  | # \$ 11,872.00    |
| 14X36 BASIC SHED                                   | \$11,488.00  | \$ 12,948.00      |
| 14X40 BASIC SHED                                   | \$12,512.00  | \$ 14,074.00      |
| WINDOWS AND ENTRY DOORS ARE O                      | PTIONAL.     |                   |
| REFER TO OPTIONAL FEATURES PRICE SHEET FOR         | STYLES AND I | PRICES.           |