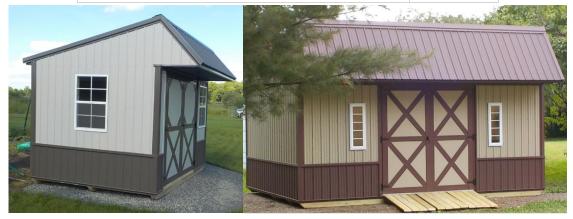

| \$3,308.00  | 8X8 QUAKER SHED   |
|-------------|-------------------|
| \$3,753.00  | 8X10 QUAKER SHED  |
| \$4,026.00  | 8X12 QUAKER SHED  |
| \$4,888.00  | 10X12 QUAKER SHED |
| \$5,791.00  | 10X16 QUAKER SHED |
| \$6,789.00  | 10X20 QUAKER SHED |
| \$4,965.00  | 12X12 QUAKER SHED |
| \$6,212.00  | 12X16 QUAKER SHED |
| \$7,445.00  | 12X20 QUAKER SHED |
| \$8,460.00  | 12X24 QUAKER SHED |
| \$9,574.00  | 12X28 QUAKER SHED |
| \$10,600.00 | 12X32 QUAKER SHED |
|             |                   |