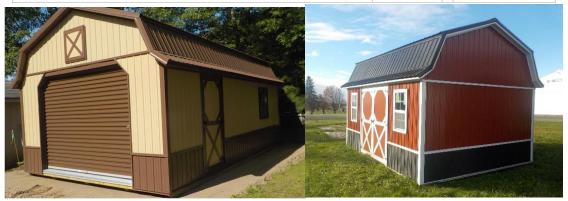

| 8X12 LOFTED BARN                                      | \$ 4,509.00 |        |           |
|-------------------------------------------------------|-------------|--------|-----------|
| 10X12 LOFTED BARN                                     | \$ 6,315.00 |        |           |
| 10X16 LOFTED BARN                                     | \$ 7,218.00 |        |           |
| 10X20 LOFTED BARN                                     | \$ 8,121.00 |        |           |
| 12X12 LOFTED BARN                                     | \$ 6,418.00 |        |           |
| 12X16 LOFTED BARN                                     | \$ 7,863.00 | \$     | 8,534.00  |
| 12X20 LOFTED BARN                                     | \$ 8,895.00 | \$     | 9,476.00  |
| 12X24 LOFTED BARN                                     | \$10,508.00 | \$     | 11,127.00 |
| 12X28 LOFTED BARN                                     | \$11,939.00 | \$     | 12,584.00 |
| 12X32 LOFTED BARN                                     | \$12,959.00 | \$     | 13,655.00 |
| 14X20 LOFTED BARN                                     | \$10,869.00 | \$     | 11,481.00 |
| 14X24 LOFTED BARN                                     | \$11,939.00 | \$     | 12,590.00 |
| 14X28 LOFTED BARN                                     | \$13,191.00 | \$     | 13,907.00 |
| 14X32 LOFTED BARN                                     | \$14,442.00 | \$     | 15,197.00 |
| 14X36 LOFTED BARN                                     | \$15,706.00 | \$     | 16,506.00 |
|                                                       |             |        |           |
| PRICES ARE WITH 6' X 6' DOUBLE BARN DOORS.            |             | 9X7 TR | ACRITE    |
| INDOWS AND ENTRY DOORS ARE OPTIONAL. REFER TO OPTIONA |             | ROLLU  | P DOOR    |
| FEATURES PRICE SHEET FOR STYLES AND PRICES.           |             |        |           |

STANDARD WITH 76-1/2" WALLS AND 6' DOUBLE BARN DOORS.

WINDOWS AND ENTRY DOORS ARE OPTIONAL. REFER TO OPTIONAL
FEATURES PRICE SHEET FOR STYLES AND PRICES.