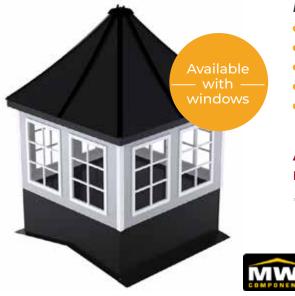

## Cupolas

We can help you source custom cupolas that flawlessly match your building's functional needs and style.

#### Description

- Pre-painted 29ga construction
- Available in over 100 standard colors
- All metal edges are hemmed
- No need to worry about red-rust
- Roof and sides interlock for weathertight connection

### Ask us about textured cupolas to match your textured steel!\*

\*Extra lead time required for textured cupolas.

#### **Available Sizes**

- 24" x 24"
- 36" x 36"
- 48" x 48"
- 66" x 66"