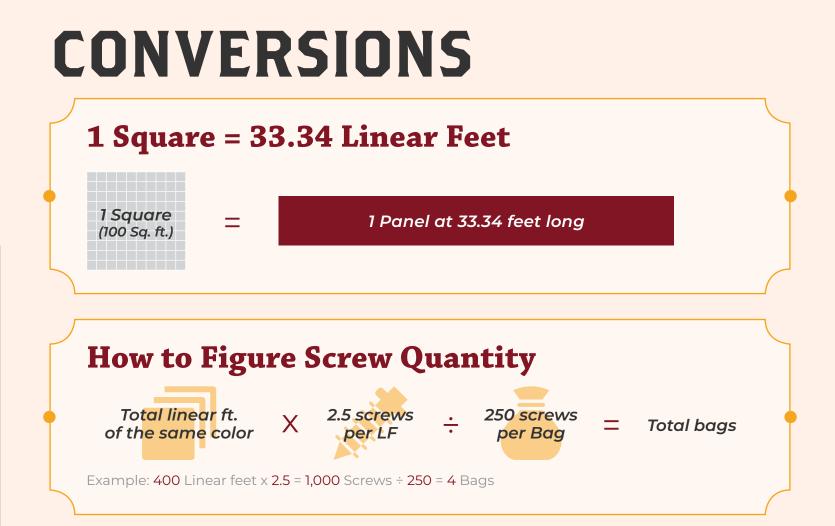

ght Stone | Cobblestone  | Bone White   | White              | Rawhide     |
|-----|-------------|--------------|--------------|--------------------|-------------|
| 199 | Clay        | Light Gray   | Ash Gray     | Charcoal           | Rural Red   |
|     | Crimson     | Slate Blue   | Gallery Blue | Burnished<br>Slate | Earth Brown |
|     | Evergreen   | Forest Green | Black        | Burgundy           | Copper      |

| Г |       |              |         |             |  |
|---|-------|--------------|---------|-------------|--|
|   | Our ( | Color Palett | e Is Av | ailable In: |  |
|   | G-90  | Galvanized   | 24 ga   | 26 ga       |  |
|   | G-100 | Galvanized   | 28 ga   |             |  |
|   | G-60  | Galvanized   | 29 ga   |             |  |



Hixwood Metal LLC | 2021 Lookbook



### **Roof Metal Length Calculation**

| <b>Roof Pitch</b> | Slope Factor |
|-------------------|--------------|
| 12/12             | 1.414        |
| 10/12             | 1.302        |
| 8/12              | 1.202        |
| 6/12              | 1.120        |
| 5/12              | 1.083        |
| 4/12              | 1.054        |
| 3/12              | 1.031        |
| 2/12              | 1.014        |
| 1/12              | 1.0035       |
|                   |              |





## ACCESSORIES

## Cupolas

We can help you source custom cupolas that flawlessly match your building's functional needs and style.



#### Description

- Pre-painted 29ga construction
- Available in over 100 standard colors
- All metal edges are hemmed
- No need to worry about red-rust
- Roof and sides inter