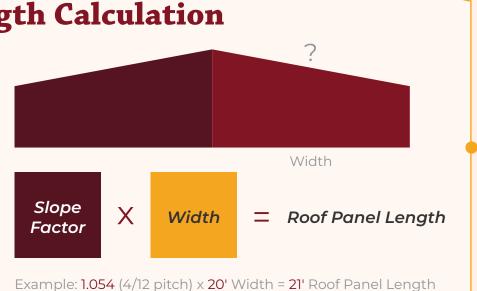

### **Roof Metal Length Calculation**

| <b>Roof Pitch</b> | Slope Factor |
|-------------------|--------------|
| 12/12             | 1.414        |
| 10/12             | 1.302        |
| 8/12              | 1.202        |
| 6/12              | 1.120        |
| 5/12              | 1.083        |
| 4/12              | 1.054        |
| 3/12              | 1.031        |
| 2/12              | 1.014        |
| 1/12              | 1.0035       |
|                   |              |