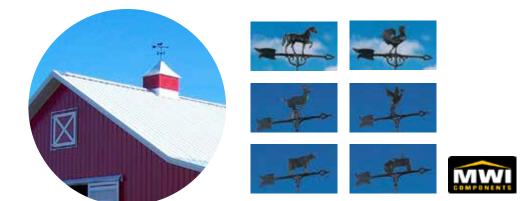

### Weathervanes

#### Available in sizes 24" and 36"

#### Available Designs

- Horse
- Bass
- Buck
- Cow
- Rooster
- Duck
- Tractor