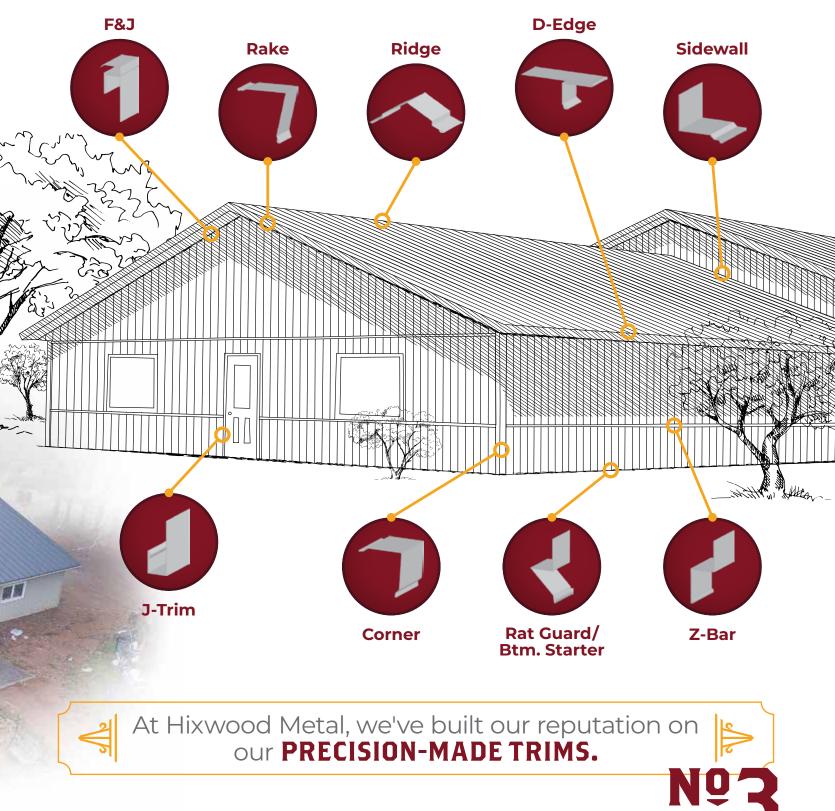

N14685 Copenhaver Ave, Stanley, WI 54768

715-644-0765

### IXWOOD METALLLC MANUFACTURERS OF QUALITY BUILDING COMPONENTS

## BUILD IT STRONG

## 2021 LOOKBOOK

HIXWOOD METAL LLC

# 

## WE KNOW METAL JUS

We love the outdoors and value hard work. We started Hixwood to supply the best post frame building materials you can get anywhere. Your building is where passion and purpose intersect.

It should look great, last a lifetime, and be a hasslefree process.

A post frame building is where work gets done and where your passion finds its home. It's where hunting stories are told and where the next generation learns to provide the things that really matter.

Some think it's just a building. We think it's a part of your story.



## **TRIM PLACEMENT**





## **SMOOTH COLORS**



These colors are not an exact match.

Please refer to metal samples or official samples before ordering.

|     | Light Stone | Cobblestone  | Bone White   | White              | Rawhide     |
|-----|-------------|--------------|--------------|--------------------|-------------|
| 199 | Clay        | Light Gray   | Ash Gray     | Charcoal           | Rural Red   |
|     | Crimson     | Slate Blue   | Gallery Blue | Burnished<br>Slate | Earth Brown |
|     | Evergreen   | Forest Green | Black        | Burgundy           | Copper      |

| Г |       |              |         |             |  |
|---|-------|--------------|---------|-------------|--|
|   | Our ( | Color Palett | e Is Av | ailable In: |  |
|   | G-90  | Galvanized   | 24 ga   | 26 ga       |  |
|   |